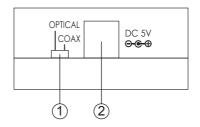

#### 3.2 Rear Panel

1 . Coaxial/Optical input: Connect coaxial/optical inputs to the coaxial/optical audio equipments, such as DVD player, etc.

2 . L/R output: Connect R/L stereo analogue audio output to the display audio input or audio equipment.