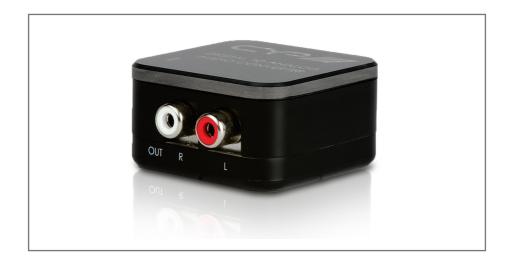

#### 3.2 Rear Panel

1 . Coaxial/Optical input: Connect coaxial/optical inputs to the coaxial/optical audio equipments, such as DVD player, etc.

2 . L/R output: Connect R/L stereo analogue audio output to the display audio input or audio equipment.