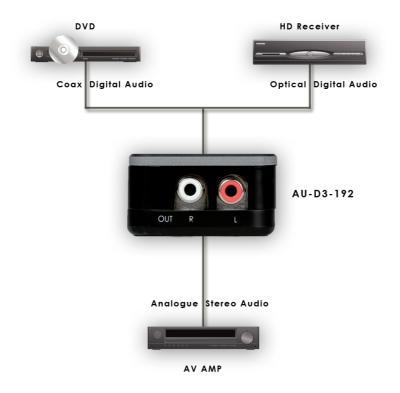

output.
- Integrated digital interpolator filter and Digital to Analogue Converter (DAC).
- Supports uncompressed digital stereo audio input.
- Compact size and easy to install.
- Supports SPDIF 192K/24 bits of data for the left and right channel.



### 3. Operation Controls and Functions

Front Panel



3.1 Front Panel

1. Input Selection:

Use this switch to select input from Coaxial or Optical input ports.

#### 2. Power:

Plug the power supply into AU-D3 unit and connect the adaptor to AC wall outlet.



#### 3.2 Rear Panel

1 . Coaxial/Optical input: Connect coaxial/optical inputs to the coaxial/optical audio equipments, such as DVD player, etc.

2 . L/R output: Connect R/L stereo analogue audio output to the display audio input or audio equipment.



4. Connection and Installation



#### 5. Specifications

| Input Ports      | 1 x Coaxial RCA jack and 1 x Optical (Toslink) port    |  |
|------------------|--------------------------------------------------------|--|
| Output Ports     | 1 x Left & Right Stereo RCA ports                      |  |
| Power Supply     | 5V/0.36~0.5A DC (US/EU standards, CE/FCC/UL certified) |  |
| Dimensions (mm)  | 42(W) x 40.5(D) x 22(H)                                |  |
| Weight (g)       | 25                                                     |  |
| Chassis Material | Plastic                                                |  |
| Colour           | Black                                                  |  |
| Operating Temp.  | Operating from 0°C ~ 40°C                              |  |