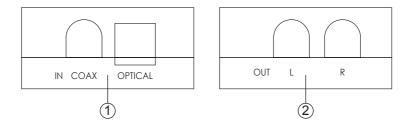

### 3. Operation Controls and Functions

Front Panel

3.1 Front Panel

1. Input Selection:

Use this switch to select input from Coaxial or Optical input ports.

#### 3.2 Rear Panel

1 . Coaxial/Optical input: Connect coaxial/optical inputs to the coaxial/optical audio equipments, such as DVD player, etc.

2 . L/R output: Connect R/L stereo analogue audio output to the display audio input or audio equipment.