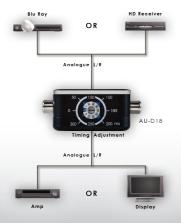

## Adjustable Stereo Lip Sync Corrector

The AU-D18 analogue stereo Lip Sync Corrector is a small device for correcting audio lip sync issues. This solution features a manually adjustable timing selector dial which can be adjusted so that the users may fine tune the timing of the audio so that it is in sync with the video signal, overcoming any annoying sound mismatch to the display or amplifier.

## **SPECIFICATIONS**

Input: 2x RCA (1x Analogue Stereo (L/R))

Output: 2x RCA (1x Analogue Stereo (L/R))

Power: 5V/1.2A DC (US/EU standards,

CE/FCC/UL certified)

Dimensions: 45mm (W) x 45mm (D) x 25mm (H)

Gross Weight: 220g