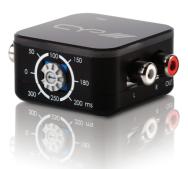

## Adjustable Stereo Lip Sync Corrector

The AU-D18 analogue stereo Lip Sync Corrector is a small device for correcting audio lip sync issues. This solution features a manually adjustable timing selector dial which can be adjusted so that the users may fine tune the timing of the audio so that it is in sync with the video signal, overcoming any annoying sound mismatch to the display or amplifier.

## **FEATURES**

- Lip Sync corrector with adjustable delay between 0 & 300ms
- Sample Rate: 48 kHz
- Analogue to analogue signal bypass
- Up to 24 bit resolution
- Low power consumption