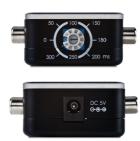

## **SPECIFICATIONS**

Input: 2x RCA (1x Analogue Stereo (L/R))

Output: 2x RCA (1x Analogue Stereo (L/R))

Power: 5V/1.2A DC (US/EU standards,

CE/FCC/UL certified)

Dimensions: 45mm (W) x 45mm (D) x 25mm (H)

Gross Weight: 220g