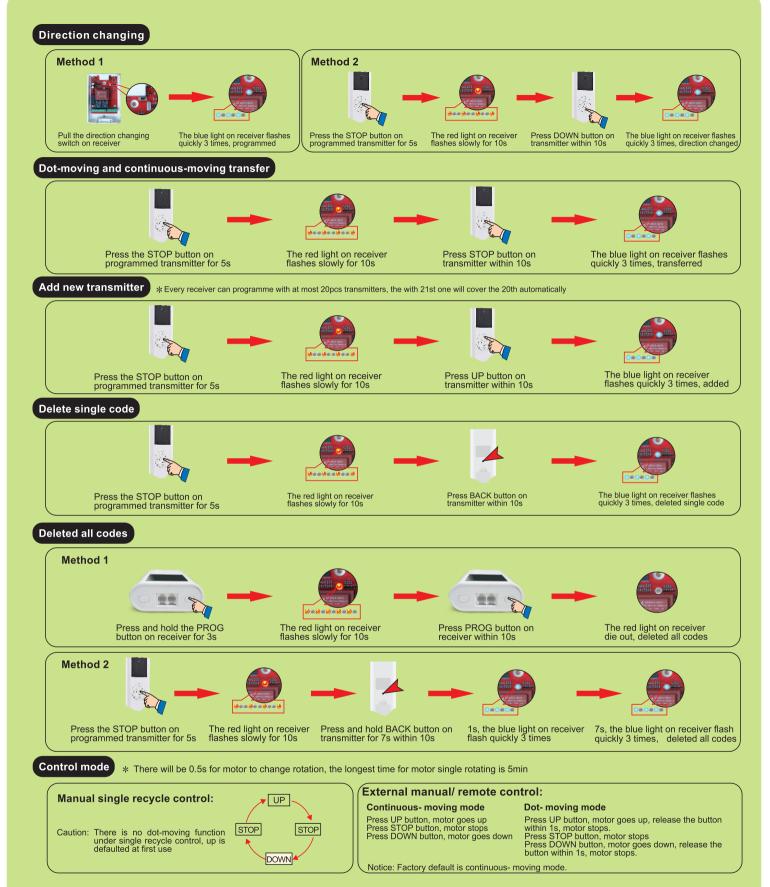

---|-------------|-----------------------|-------------------------|----------------|
| AC231-01 | 230VAC/120VAC | -40°C ~+85℃            | ≪500W       | -110dBm               | ≪20pcs                  | Remote/ Manual |

# 3.Installation and wiring



#### Please follow the electricity standard and below rules:

- To avoid the receiving error, please do not make receiver to connect metal things
- Keep >1.5m distance between receiver and the ground
- Keep >0.3m distance between receiver and the ceiling
- Keep >0.3m distance between receiver and the transmitter
- For security, please cut off the power before wiring
- To keep components quality, please avoid static Please use soft cables
- Please protect cables loader from longitudinal force after installation

# 4.Operations

## Program





### **5.Troubles and solutions**

| No. | Troubles                                                      | Solutions                                              |  |  |
|-----|---------------------------------------------------------------|--------------------------------------------------------|--|--|
| 1   | Indicator light is on, but no reaction                        | Please check the wiring and channel choosing           |  |  |
| 2   | Indicator on transmitter off or dull light                    | Please check the battery power ( battery installation) |  |  |
| 3   | Transmitter and receiver work commonly, motor has no rotating | Please check motor wiring, motor is damaged or not     |  |  |