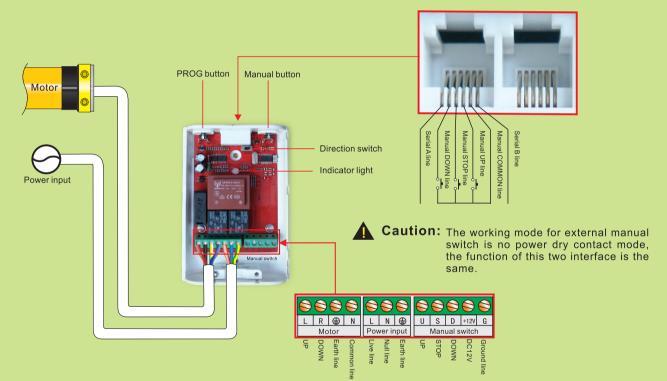

# 3.Installation and wiring

#### Please follow the electricity standard and below rules:

- To avoid the receiving error, please do not make receiver to connect metal things
- Keep >1.5m distance between receiver and the ground
- Keep >0.3m distance between receiver and the ceiling
- Keep >0.3m distance between receiver and the transmitter
- For security, please cut off the power before wiring
- To keep components quality, please avoid static Please use soft cables
- Please protect cables loader from longitudinal force after installation