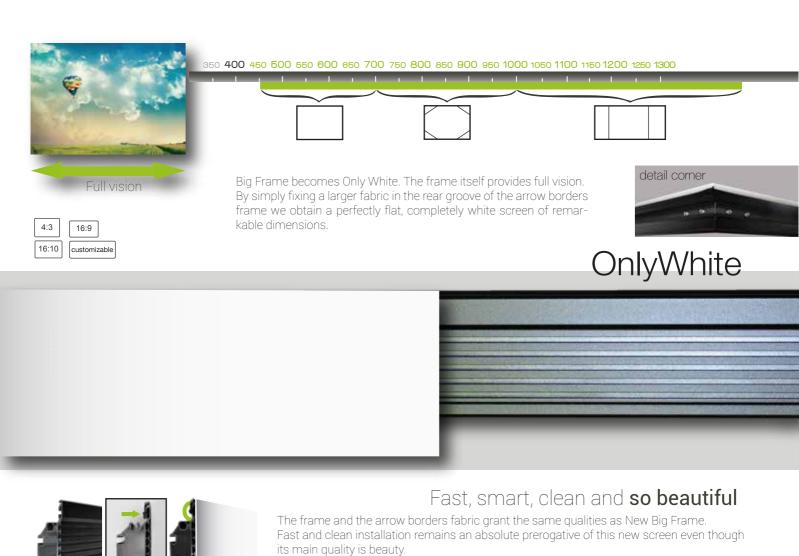

### Cube & Polyhedrons

The true innovative aspect of this new family of screens is versatility.

Thanks to two specifically designed accessories, it is possible to combine one screen with another in order to create structures and configurations able to fit any architectural need.

#### Wallet

more, allowing the design of cubical, hexagonal, wallet-shaped, complex configurations and many more.

Museums, art galleries, multifunctional structures or exhibition booths can now rely on a valid tool to create the most artistic sceneries. The design of the frame profile makes it possible to turn the screens into decorative panels by placing a rigid panel or a pre-decorated fabric in the dedicated groove.