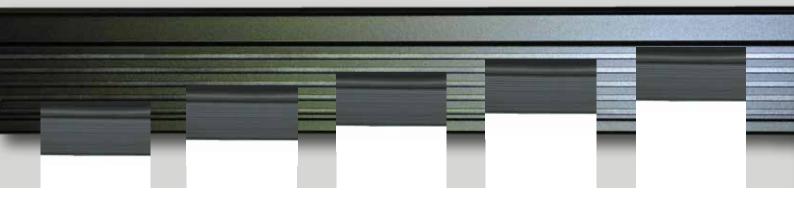

#### Choose the right temperature rail

Thanks to a more robust frame, New Big Frame easily reaches remarkable sizes. Frame and arrow shape/borders form a black frame, front fabric screen which is quickly installed, regardless the changes in climate. The 5 parallel grooves, in fact, allow the frame to adapt to the typical stretching and shrinking of the PVC (+/- 10,4 cm).

Smart 5 fixing grooves allow coping with the stretching and shrinking of the fabric.

Clean No more spots or abrasions on the fabric. Now the placement of the fabric is made side up.

4:3 16:9 customizable

The arrow borders eliminates the use of eyelets, hooks, buttons and rubber bands, ensuring a non corrugated, flat surface, with the screen perimeter line perfectly straight.

The assembling or several OnlyWhite screens frees your creativity even