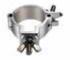

### Aliscaf clamps

Made of steel or aluminium, they are suitable for fixing to truss-like structures.