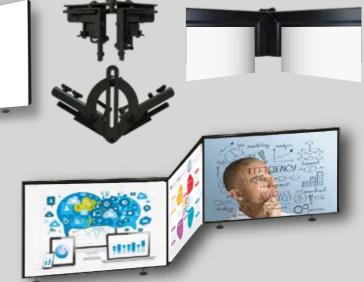

### Cube & Polyhedrons

The true innovative aspect of this new family of screens is versatility.

Thanks to two specifically designed accessories, it is possible to combine one screen with another in order to create structures and configurations able to fit any architectural need.

The arrow borders eliminates the use of eyelets, hooks, buttons and rubber bands, ensuring a non corrugated, flat surface, with the screen perimeter line perfectly straight.

The assembling or several OnlyWhite screens frees your creativity even

#### Wallet

more, allowing the design of cubical, hexagonal, wallet-shaped, complex configurations and many more.

Museums, art galleries, multifunctional structures or exhibition booths can now rely on a valid tool to create the most artistic sceneries. The design of the frame profile makes it possible to turn the screens into decorative panels by placing a rigid panel or a pre-decorated fabric in the dedicated groove.