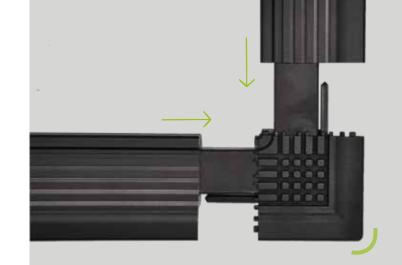

#### Choose the right temperature rail

Thanks to a more robust frame, New Big Frame easily reaches remarkable sizes. Frame and arrow shape/borders form a black frame, front fabric screen which is quickly installed, regardless the changes in climate. The 5 parallel grooves, in fact, allow the frame to adapt to the typical stretching and shrinking of the PVC (+/- 10,4 cm).