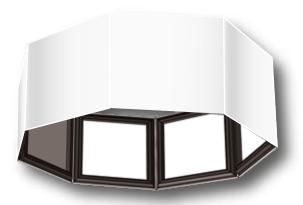

### Cube & Polyhedrons

The true innovative aspect of this new family of screens is versatility.

Thanks to two specifically designed accessories, it is possible to combine one screen with another in order to create structures and configurations able to fit any architectural need.

The arrow borders eliminates the use of eyelets, hooks, buttons and rubber bands, ensuring a non corrugated, flat surface, with the screen perimeter line perfectly straight.

The assembling or several OnlyWhite screens frees your creativity even

#### Wallet

more, allowing the design of cubical, hexagonal, wallet-shaped, complex configurations and many more.

Museums, art galleries, multifunctional structures or exhibition booths can now rely on a valid tool to create the most artistic sceneries. The design of the frame profile makes it possible to turn the screens into decorative panels by placing a rigid panel or a pre-decorated fabric in the dedicated groove.