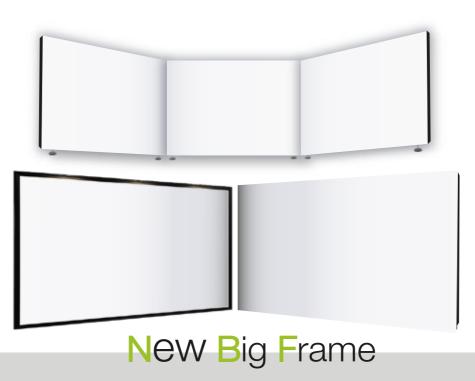

# New Big Frame

Fast, smart, clean and beautiful.

350 400 450 500 550 600 650 700 750 800 850 900 950 1000 1050 1100 1150 1200 1250 1300

**Fast** New frame with arrow borders. Easily installed thanks to the snap-on fabric positioned inside the dedicated groove, replacing the slow installation of the old eyelet frames.

Smart 5 fixing grooves allow coping with the stretching and shrinking of the fabric.

Clean No more spots or abrasions on the fabric. Now the placement of the fabric is made side up.

4:3 16:9 customizable

#### Choose the right temperature rail

Thanks to a more robust frame, New Big Frame easily reaches remarkable sizes. Frame and arrow shape/borders form a black frame, front fabric screen which is quickly installed, regardless the changes in climate. The 5 parallel grooves, in fact, allow the frame to adapt to the typical stretching and shrinking of the PVC (+/- 10,4 cm).

The arrow borders eliminates the use of eyelets, hooks, buttons and rubber bands, ensuring a non corrugated, flat surface, with the screen perimeter line perfectly straight.

The assembling or several OnlyWhite screens frees your creativity even