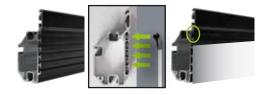

Smart 5 fixing grooves allow coping with the stretching and shrinking of the fabric.

Clean No more spots or abrasions on the fabric. Now the placement of the fabric is made side up.

4:3 16:9 customizable

#### Choose the right temperature rail

Thanks to a more robust frame, New Big Frame easily reaches remarkable sizes. Frame and arrow shape/borders form a black frame, front fabric screen which is quickly installed, regardless the changes in climate. The 5 parallel grooves, in fact, allow the frame to adapt to the typical stretching and shrinking of the PVC (+/- 10,4 cm).

The arrow borders eliminates the use of eyelets, hooks, buttons and rubber bands, ensuring a non corrugated, flat surface, with the screen perimeter line perfectly straight.

The assembling or several OnlyWhite screens frees your creativity even