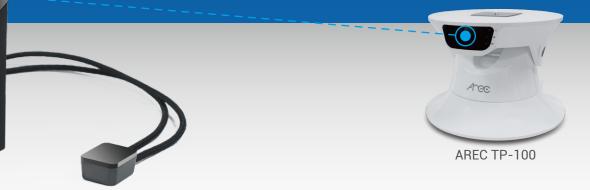

## AM-600 Auto-Tracking Positioner

(With Built-in Wireless Microphone)

## Key Features

4773

 $\sim 00$ 

- Supports Auto-Tracking and Audio Transmission
  - Working with AREC Media Station, AM-600 Can Become a Microphone to Record the Presenter's Voice
  - Easy Control of Start/Stop Tracking and Mute Functions by Built-in Buttons
  - Built-in Rechargeable Lithium Battery