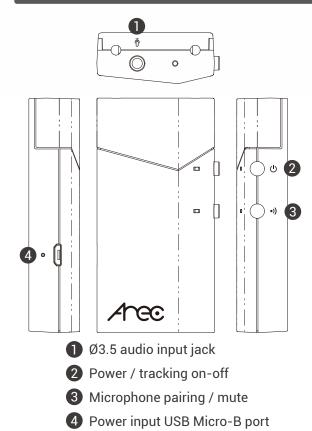

Product Interface

| Specification                              |                                                                              |
|--------------------------------------------|------------------------------------------------------------------------------|
| AM-600                                     |                                                                              |
| Tracking and Indicators                    |                                                                              |
| Effective Distance<br>(tracking and audio) | 3~12m radius                                                                 |
| Upper Indicators                           | Power on-off / tracking start-pause                                          |
| Lower Indicators                           | Wireless pairing / mute                                                      |
| Audio                                      |                                                                              |
| Audio Input                                | Φ3.5mm phone jack                                                            |
|                                            | Built-in Microphone                                                          |
| General                                    |                                                                              |
| Power Supply                               | Built-in rechargeable lithium battery, 3.7V, 720mA<br>Interface: USB Micro-B |
| Temperature                                | 0~50°C                                                                       |
| Battery Life                               | 4hrs, after fully charged                                                    |
| Dimension                                  | 83(L) x 41.5(W) x 18.15(H)mm                                                 |
| Weight                                     | 67g                                                                          |