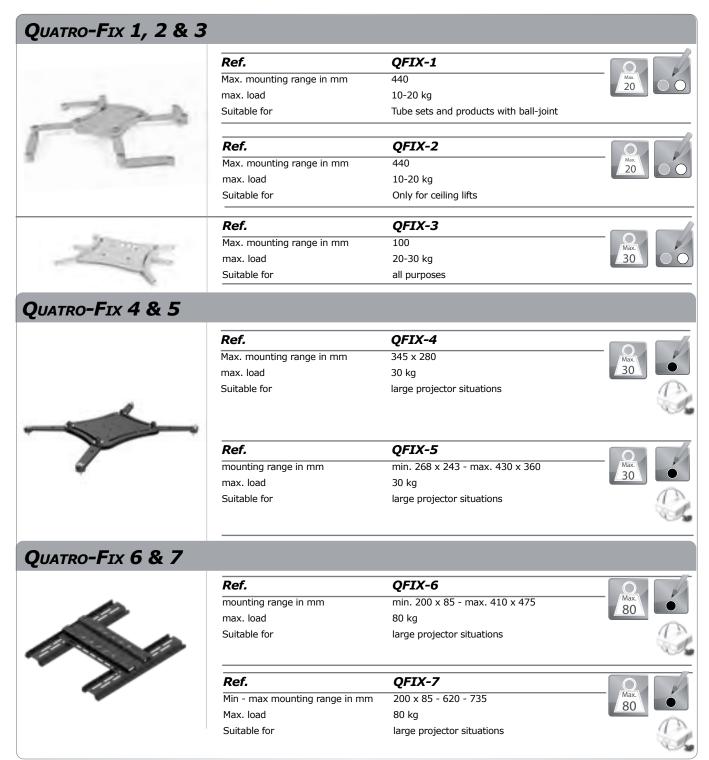

## type of projector

With an Audipack projector mount, your projector is quickly and easily mounted to create a presentation solution. Audipack projector amounts are designed to precisely fit any brand or type of projector.

The interface makes it possible to swap projectors without the need to change the ceiling mount or lift. When necessary, switching the projector takes little time. Audipack designs and manufactures all mounts in- house and includes the manufacturers' recommendations in the product characteristics. The result is a perfect fit between mount and projector, ensuring the safest and most rigid product built.