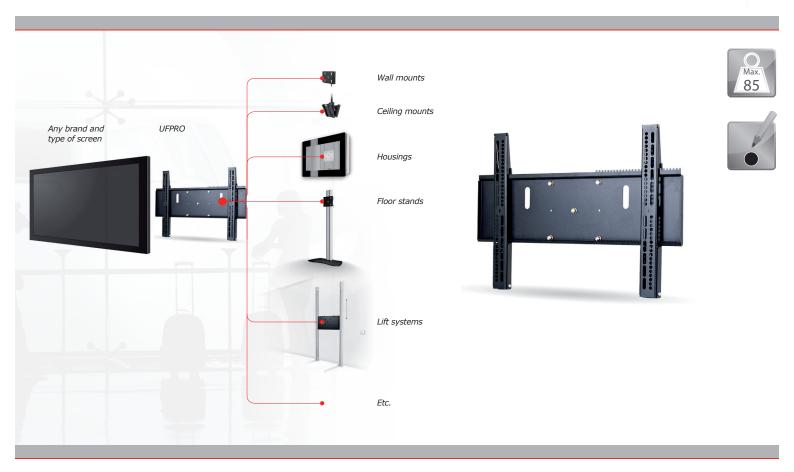

## **UFPRO**

Universal medium flat panel bracket. Suitable for quick and safe installing to floor stands, wall-and ceiling mounts.

The ideal non-brand related product for rental and staging applications in the professional AV.

The Uniflatfix Pro flat panel brackets are designed to enhance the flexibility of the Audipack L&S concept. The Uniflatfix Pro is the perfect adjustable interface between the flat panel and the Audipack flat panel accessories.

Unlike brand related Audipack flat panel brackets which have been designed to fit exactly onto a specific brand and type of flat panel, the Uniflatfix Pro flat panel brackets are adjustable to fit varying mounting points.

- Universal mounting interface
- Suitable for any brand and type of screen
- Quick installation onto any Audipack product
- Lockable

## Compatible with:

All audipack products with L&S3/5

Wall mounts

Wall arms

Ceiling mounts

Ceiling to floor solutions

Truss mounts

Floor stands

Video wall systems

Lift systems

Housings

Etc.