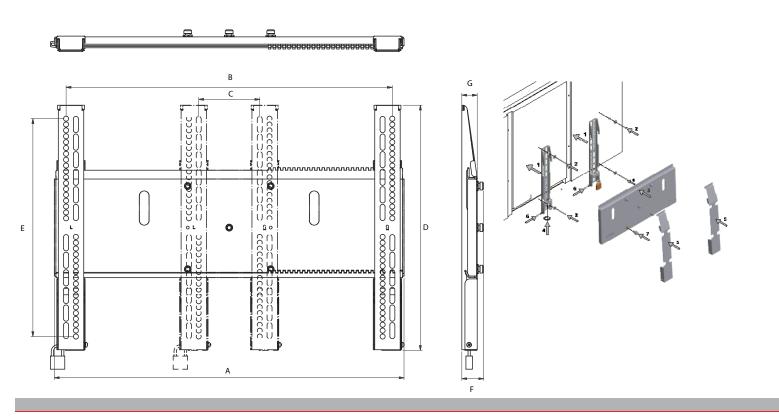

#### Technical specifications

Max. load 85 Kg

Standard colours: Black RAL 9005

Screen positioning Landscape and portrait
Suitable for Any brand and type of screen

Dimensions in mm:

| UFPRO - | Α   | В           | С           | D   | Е   | F    | Н    |
|---------|-----|-------------|-------------|-----|-----|------|------|
| 0500    | 516 | Max.<br>470 | Min.<br>125 | 382 | 360 | 45   | 31,5 |
| 0700    | 716 | Max.<br>670 | Min.<br>125 | 502 | 446 | 45   | 31,5 |
| 0800    | 860 | Max.<br>810 | Min.<br>130 | 502 | 446 | 44,6 | 31,5 |
| 0801    | 860 | Max.<br>810 | Min.<br>120 | 727 | 671 | 50,6 | 38,5 |
| 0900    | 960 | Max.<br>900 | Min.<br>170 | 727 | 600 | 53,6 | 40,1 |