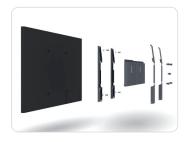

## **UFPRO**

Universal medium flat panel bracket. Suitable for quick and safe installing to floor stands, wall-and ceiling mounts.

The ideal non-brand related product for rental and staging applications in the professional AV.

- Universal mounting interface
- Suitable for any brand and type of screen
- Quick installation onto any Audipack product
- Lockable