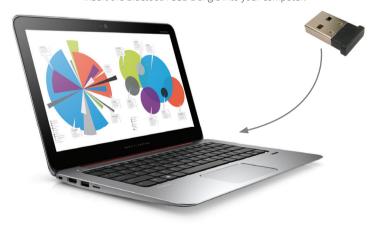

#### **iMO-LEARN** - MDM Quick Start Guide

i3-TECHNOLOGIES

Set Up

Insert the Bluetooth USB Dongle into your computer.

Software Installation

Download & Install **iMO-CONNECT** software

r....

i3-learning.com/imo-connect/download