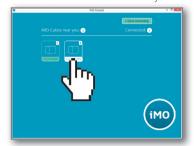

### Bluetooth Connection

Power ON all the iMO-LEARN modules.

The status indicators on the iMO-LEARN modules will flash when connected.

Open the **iMO-CONNECT** software that will search for the **iMO-LEARN** modules near you.