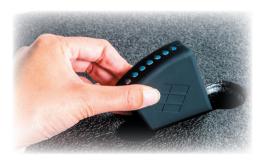

## iMO-LEARN Cube

Insert the iMO-LEARN MDM in the iMO-LEARN Cube with the i3-logo facing the yellow sticker