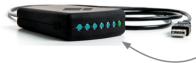

### Recharging

Recharge the **iMO-LEARN MDM** by the Micro-USB cable.

The battery is fully charged when the battery status-indicator is green. Charging time: 30 minutes.

Through one of the following methods:

USB port of any device.

USB power adapter 5V - max 2A (not included)

Docking Station for **iMO-LEARN** (not included)