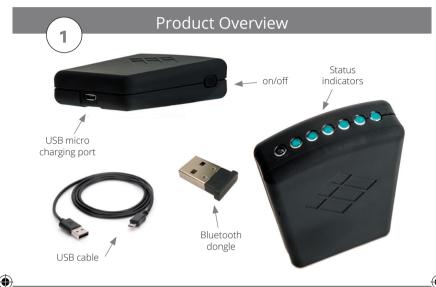

#### **iMO-LEARN** - MDM Quick Start Guide

i3-TECHNOLOGIES

Set Up

Insert the Bluetooth USB Dongle into your computer.

Software Installation

Download & Install **iMO-CONNECT** software

r....

i3-learning.com/imo-connect/download

### Recharging

Recharge the **iMO-LEARN MDM** by the Micro-USB cable.

The battery is fully charged when the battery status-indicator is green. Charging time: 30 minutes.

Through one of the following methods:

USB port of any device.

USB power adapter 5V - max 2A (not included)

Docking Station for **iMO-LEARN** (not included)