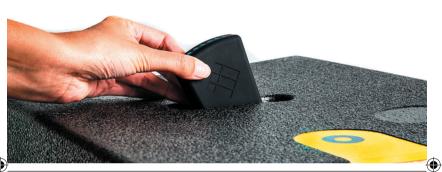

## iMO-LEARN Cube

Insert the iMO-LEARN MDM in the iMO-LEARN Cube with the i3-logo facing the yellow sticker