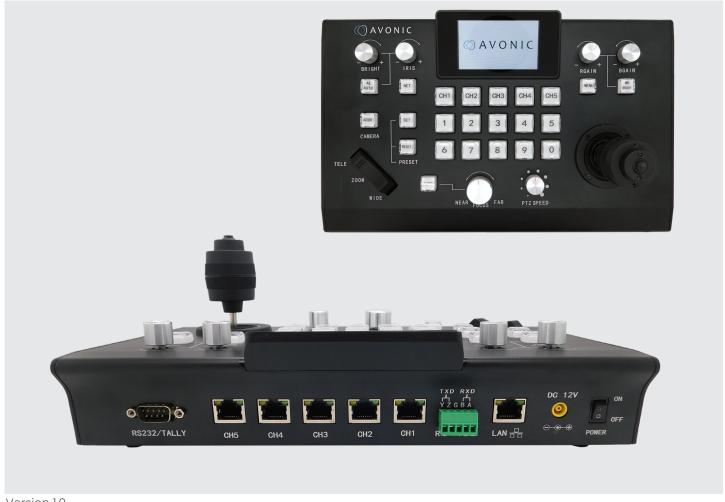

### **Features**

Number of presets: With this controller it is possible to control up to 255 cameras and up to 10 presets per camera.

**Connection:** The controller supports the VISCA, Visca over IP, Pelco-D and Pelco-P protocol and can be connected to RS232/485 or via LAN ethernet connection.

**Direct Control:** This controller gives you direct control over the most important camera settings like Pan, Tilt, Zoom, PTZ speed, Focus, Iris, Brightness, White Balance and R/B color correction. All other settings of the camera can easily be accessed through the OSD of the camera using the controller.

#### Controller

| Interface            | 5X RJ-45 RS485/RS232 - 1X RJ-45 IP                                                                 |
|----------------------|----------------------------------------------------------------------------------------------------|
| Baud Rates           | 2400BPS, 4800BPS, 9600BPS, 19200BPS, 38400BPS, 115200                                              |
| Protocol             | PELCO-D, PELCO-P, VISCA, VISCA OVER IP                                                             |
| Number of cameras    | UP TO 50 OVER SERIAL, UP TO 255 OVER IP                                                            |
| Number of presets    | 10 PER CAMERA                                                                                      |
| Joystick             | 3D-AXIS (LEFT/RIGHT, UP/DOWN, ZOOM IN/OUT)                                                         |
| Display              | COLOR LCD WITH BACKLIGHT                                                                           |
| Adjustment functions | PAN/TILT, ZOOM, FOCUS, BRIGHTNESS, IRIS,<br>GAIN, WHITE BALANCE (AUTO, ONE-PUSH,<br>RED/BLUE GAIN) |