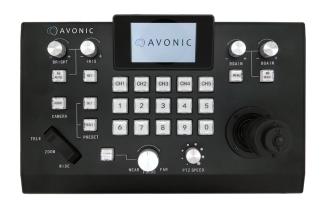

### **Features**

Number of presets: With this controller it is possible to control up to 255 cameras and up to 10 presets per camera.

**Connection:** The controller supports the VISCA, Visca over IP, Pelco-D and Pelco-P protocol and can be connected to RS232/485 or via LAN ethernet connection.

**Direct Control:** This controller gives you direct control over the most important camera settings like Pan, Tilt, Zoom, PTZ speed, Focus, Iris, Brightness, White Balance and R/B color correction. All other settings of the camera can easily be accessed through the OSD of the camera using the controller.

#### Controller

| Interface            | 5X RJ-45 RS485/RS232 - 1X RJ-45 IP                                                                 |
|----------------------|----------------------------------------------------------------------------------------------------|
| Baud Rates           | 2400BPS, 4800BPS, 9600BPS, 19200BPS, 38400BPS, 115200                                              |
| Protocol             | PELCO-D, PELCO-P, VISCA, VISCA OVER IP                                                             |
| Number of cameras    | UP TO 50 OVER SERIAL, UP TO 255 OVER IP                                                            |
| Number of presets    | 10 PER CAMERA                                                                                      |
| Joystick             | 3D-AXIS (LEFT/RIGHT, UP/DOWN, ZOOM IN/OUT)                                                         |
| Display              | COLOR LCD WITH BACKLIGHT                                                                           |
| Adjustment functions | PAN/TILT, ZOOM, FOCUS, BRIGHTNESS, IRIS,<br>GAIN, WHITE BALANCE (AUTO, ONE-PUSH,<br>RED/BLUE GAIN) |