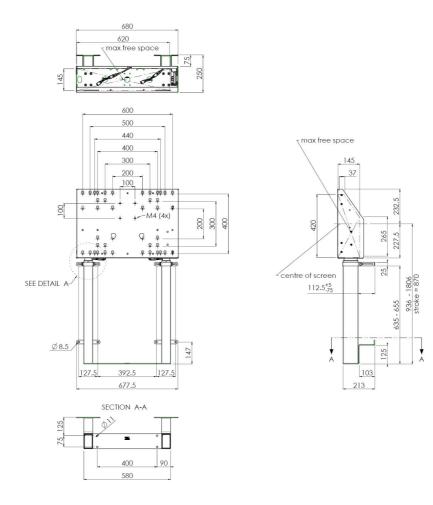

#### **Features**

Minimum length: 936 mm (centre VESA)

Maximum length: 1806 mm (centre VESA)

**Weight:** 36.00 kg **Colour:** Black

Maximum load: 120 kg

Screen position: Landscape, Portrait

Inch range: max. 86 inch

Mobile / fixed: Fixed

Height adjustment: Electrical 870 mm, speed up to 38 mm/s

**Bracket/interface:** Included **Type bracket/interface:** VESA

Range bracket/interface: Max. 800x600

Cable duct: 30 mm Ø

Other information: - Incl. anti-collision.