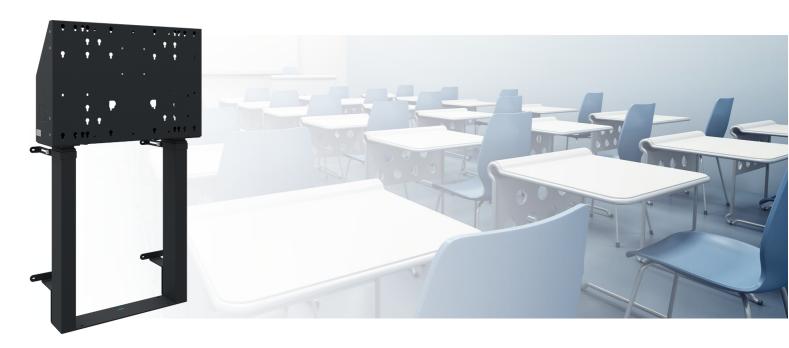

#### 052.7150B Floor supported wall lift XXL for touch screen 86 inch, 120 kg - BLACK

This floor lift offers thanks to its double columns extra stability and robustness for working with a touch display. The display can easily be adjusted in height with the remote control, it adjusts it silently & electrically in height. At the back side of the mounting utility, space is reserved for placing a mini PC or thin client.

This product is easily combined with the accessories of the floor lifts (for example five surface solution, soundbar bracket or a compact lockable cover).