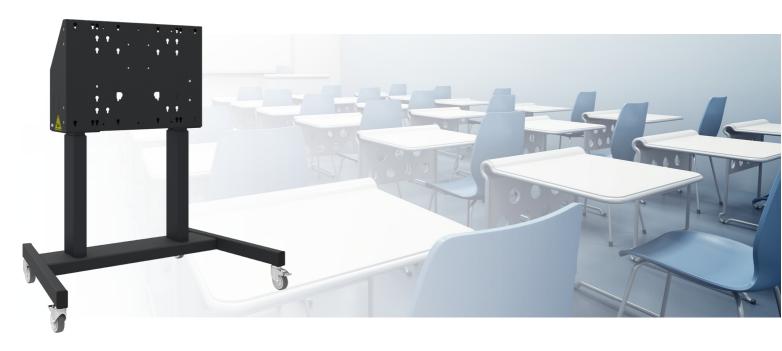

#### 062.7205B Floor lift on wheels incl. anti-collision, max. 86 inch, 120 kg - BLACK

This black trolley offers thanks to its double columns extra stability and robustness for working with a touch display. The display can easily be adjusted in height with the remote control, it adjusts it silently & electrically in height. At the back side of the mounting utility, space is reserved for placing a mini PC or thin client.

This product can easily be combined with the floor lift accessories (for example five surface solution, soundbar bracket or a compact lockable cover). For easy handling, a set of handles is available as an accessory.