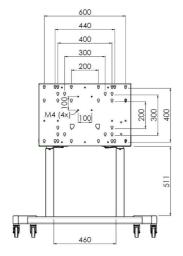

Height adjustment: Electrical 660mm, speed up to 38 mm/s

**Bracket/interface:** Included **Type bracket/interface:** VESA

Range bracket/interface: Max. 800x600

Cable duct: 30 mm Ø

Other information: - Incl. anti-collision.