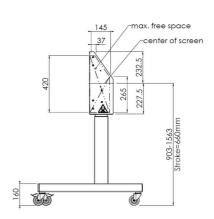

### **Features**

Minimum length: 903 mm

Maximum length: 1563 mm (centre VESA)

Weight: 41.00 kg Colour: Black

Maximum load: 120 kg

Screen position: Landscape, Portrait

Inch range: max. 86 inch

Mobile / fixed: Mobile

Height adjustment: Electrical 660mm, speed up to 38 mm/s

**Bracket/interface:** Included **Type bracket/interface:** VESA

Range bracket/interface: Max. 800x600

Cable duct: 30 mm Ø

Other information: - Incl. anti-collision.