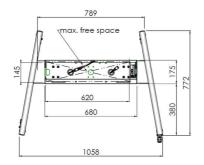

### **Features**

Minimum length: 903 mm

Maximum length: 1563 mm (centre VESA)

Weight: 41.00 kg Colour: Black

Maximum load: 120 kg

Screen position: Landscape, Portrait

Inch range: max. 86 inch

Mobile / fixed: Mobile

Height adjustment: Electrical 660mm, speed up to 38 mm/s

**Bracket/interface:** Included **Type bracket/interface:** VESA

Range bracket/interface: Max. 800x600

Cable duct: 30 mm Ø

Other information: - Incl. anti-collision.