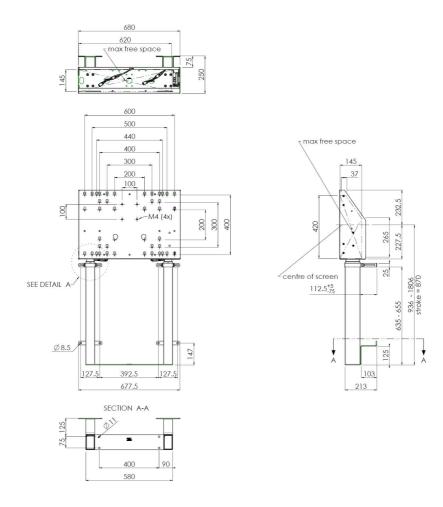

#### **Features**

Minimum length: 936 mm (centre VESA)

Maximum length: 1806 mm (centre VESA)

**Weight:** 36.00 kg **Colour:** White

Maximum load: 120 kg

Screen position: Landscape, Portrait

Inch range: max. 86 inch

Mobile / fixed: Fixed

Height adjustment: Electrical 870 mm, speed up to 38 mm/s

**Bracket/interface:** Included **Type bracket/interface:** VESA

Range bracket/interface: Max. 800x600

Cable duct: 30 mm Ø

Other information: - Incl. anti-collision.

- 052.7288 expansion set for lift bracket included free of

charge.