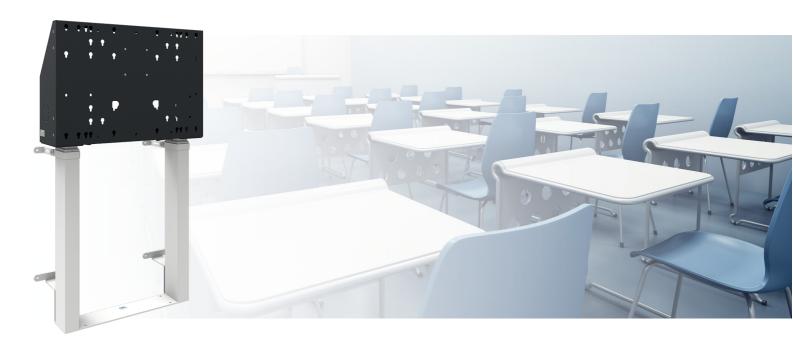

#### 052.7150W Floor supported wall lift XXL for touch screen 86 inch, 120 kg - WHITE

This floor lift offers thanks to its double columns extra stability and robustness for working with a touch display. The display can easily be adjusted in height with the remote control, it adjusts it silently & electrically in height. At the back side of the mounting utility, space is reserved for placing a mini PC or thin client.

This product is easily combined with the accessories of the floor lifts (for example five surface solution, soundbar bracket or a compact lockable cover).