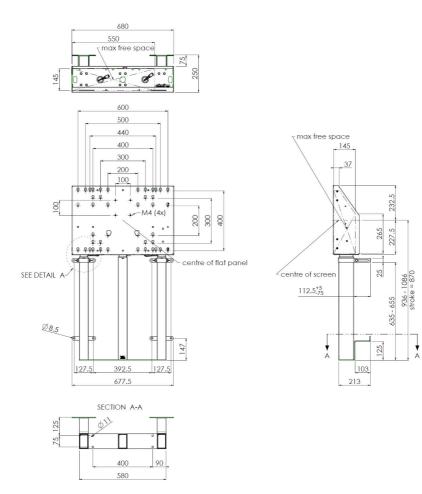

## Features

Minimum length: 936 mm (centre VESA) Maximum length: 1806 mm (centre VESA) Weight: 45.00 kg Colour: White Maximum load: 180 kg Screen position: Landscape, Portrait Inch range: max. 98 inch Height adjustment: Electrical 870 mm, speed up to 38 mm/s Bracket/interface: Included Type bracket/interface: VESA Range bracket/interface: Max. VESA 600 - 400 Cable duct: 30 mm Ø Other information: - Incl. anti-collision. - 052.7288 expansion set for lift bracket included free of charge.