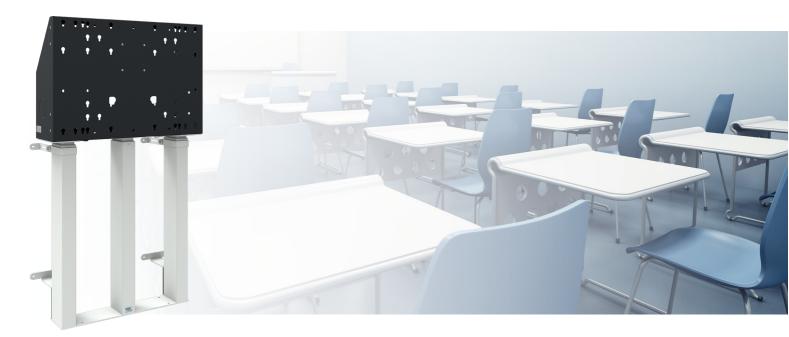

#### 052.7155W Floor supported wall lift XXL for touch screen 98 inch, 180 kg - WHITE

This floor lift offers thanks to its three columns extra stability and robustness for working with a touch display. The display can easily be adjusted in height with the remote control, it adjusts it silently & electrically in height. At the back side of the mounting utility, space is reserved for placing a mini PC or thin client.

This product is easily combined with the accessories of the floor lifts (for example five surface solution, soundbar bracket or a compact lockable cover).