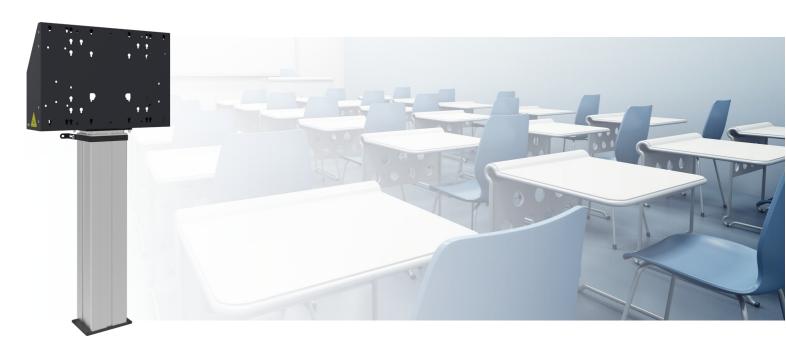

#### 052.7200 Floor lift XL for touch screen max. 86 inch, 135 kg

Products 052.7200 and 052.7250 are quick and easy to install floor lifts, allowing electrical height adjustment of your (touch) screens. The lifts are fitted with a screen bracket containing most VESA patterns, making it suitable for almost every display. Unit requires positioning close to a wall after which it can be fastened with its adjustable wall bracket. The floor lift comes with a remote control to adjust the display 500 mm (052.7250) or 600 mm (052.7200) in height. Behind the mounting feature, room is reserved for placing a mini PC. For the use of a thin-client PC a VESA75/100 mounting pattern is included. Product 052.7250 is our Floor lift mini; the product is 100 mm smaller then product 052.7200 and offers a 500 mm height adjustment. An optional lift support (052.7255) can be added to lengthen the unit and for placing a logo.