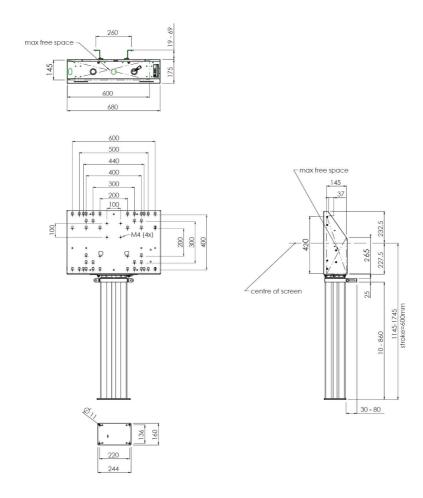

#### **Features**

Minimum length: 1145 mm Maximum length: 1745 mm

**Weight:** 30.80 kg

**Colour:** Black, Aluminium **Maximum load:** 135 kg

Screen position: Landscape, Portrait

Inch range: max. 86 inch

Mobile / fixed: Fixed

Height adjustment: Electrical 600 mm, speed up to 20 mm/s

**Bracket/interface:** Included **Type bracket/interface:** VESA

Range bracket/interface: Max. 800x600

Cable duct: 30 mm  $\emptyset$ 

Other information: 052.7288 expansion set for lift bracket