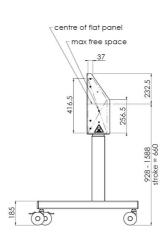

#### **Features**

Minimum length: 928 mm (centre VESA)

Maximum length: 1588 mm (centre VESA)

Weight: 49.00 kg Colour: Black

Maximum load: 180 kg

Screen position: Landscape, Portrait

Inch range: max. 98 inch

Mobile / fixed: Mobile

Height adjustment: Electrical 660mm, speed up to 38 mm/s

**Bracket/interface:** Included **Type bracket/interface:** VESA

Range bracket/interface: Max. 800x600

Cable duct: 30 mm Ø

Other information: - Incl. anti-collision.