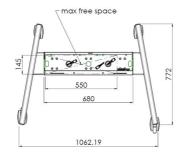

#### **Features**

Minimum length: 928 mm (centre VESA)

Maximum length: 1588 mm (centre VESA)

Weight: 49.00 kg Colour: Black

Maximum load: 180 kg

Screen position: Landscape, Portrait

Inch range: max. 98 inch

Mobile / fixed: Mobile

Height adjustment: Electrical 660mm, speed up to 38 mm/s

**Bracket/interface:** Included **Type bracket/interface:** VESA

Range bracket/interface: Max. 800x600

Cable duct: 30 mm Ø

Other information: - Incl. anti-collision.