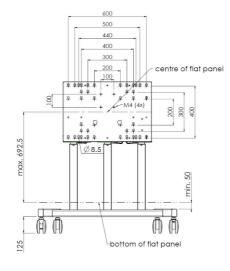

#### **Features**

Minimum length: 928 mm (centre VESA)

Maximum length: 1588 mm (centre VESA)

Weight: 49.00 kg Colour: Black

Maximum load: 180 kg

Screen position: Landscape, Portrait

Inch range: max. 98 inch

Mobile / fixed: Mobile

Height adjustment: Electrical 660mm, speed up to 38 mm/s

**Bracket/interface:** Included **Type bracket/interface:** VESA

Range bracket/interface: Max. 800x600

Cable duct: 30 mm Ø

Other information: - Incl. anti-collision.