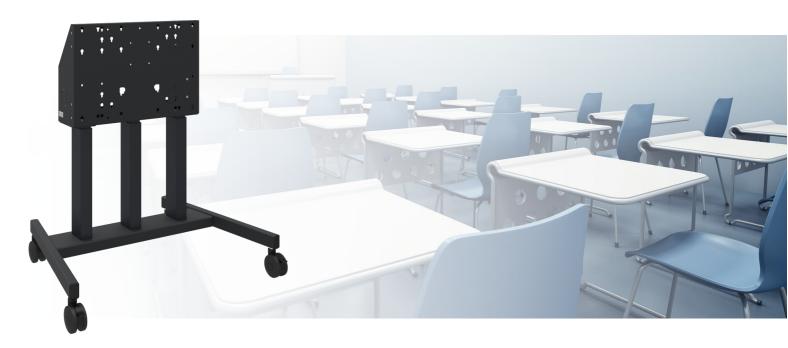

#### 062.7225B Floor lift on wheels incl. anti-collision, max. 98 inch, 180 kg - BLACK

This black trolley offers thanks to its 3 columns extra stability and robustness for working with a touch display. The display can easily be adjusted in height with the remote control, it adjusts it silently & electrically in height. At the back side of the mounting utility, space is reserved for placing a mini PC or thin client.