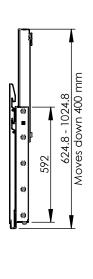

## Features:

| <b>Weight:</b> 27.50 kg    | Height adjustment: Manual 400 mm                                         |
|----------------------------|--------------------------------------------------------------------------|
| Colour: Black              | Bracket/interface: Included                                              |
| Maximum load: 18 - 37 kg   | Type bracket/interface: Universal                                        |
| Screen position: Landscape | Range bracket/interface: max. VESA 800 x 670                             |
| Inch range: max. 86 inch   | Other information: It is important that the minimum load of 18 kg is met |