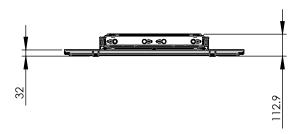

## Features:

| <b>Weight:</b> 27.50 kg    | Height adjustment: Manual 400 mm                                         |
|----------------------------|--------------------------------------------------------------------------|
| Colour: Black              | Bracket/interface: Included                                              |
| Maximum load: 18 - 37 kg   | Type bracket/interface: Universal                                        |
| Screen position: Landscape | Range bracket/interface: max. VESA 800 x 670                             |
| Inch range: max. 86 inch   | Other information: It is important that the minimum load of 18 kg is met |