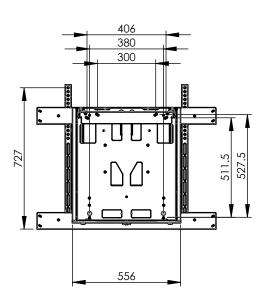

## Features:

| <b>Weight:</b> 27.50 kg    | Height adjustment: Manual 400 mm                                         |
|----------------------------|--------------------------------------------------------------------------|
| Colour: Black              | Bracket/interface: Included                                              |
| Maximum load: 18 - 37 kg   | Type bracket/interface: Universal                                        |
| Screen position: Landscape | Range bracket/interface: max. VESA 800 x 670                             |
| Inch range: max. 86 inch   | Other information: It is important that the minimum load of 18 kg is met |