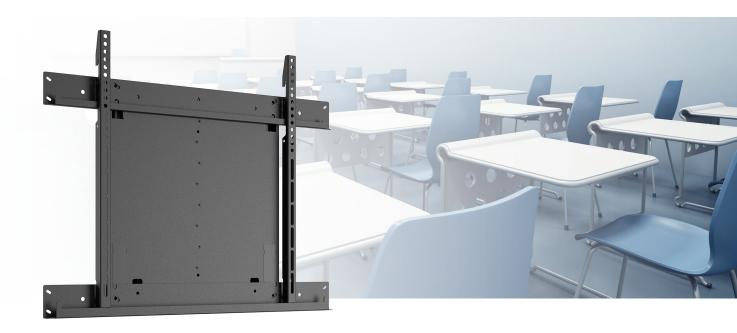

#### BBW.0400-37 BalanceBox 400-40 for touch screen 18 - 37 kg

The demand for mounting solutions that allow a touchscreen to be adjusted quickly and repeatedly increases. Touchscreens are getting bigger, which means that users can not reach the upper part and therefore can not operate it.

#### How does the BalanceBox work?

The BalanceBox is a mounting system with a built-in spring mechanism that balances heavy weights like a touchscreen, so that it appears to be "weightless". Manually moving up and down becomes child's play.