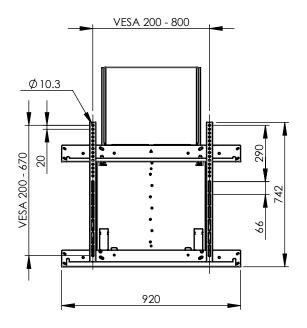

## Features:

| <b>Weight:</b> 27.50 kg    | Height adjustment: Manual 400 mm                                         |
|----------------------------|--------------------------------------------------------------------------|
| Colour: Black              | Bracket/interface: Included                                              |
| Maximum load: 18 - 37 kg   | Type bracket/interface: Universal                                        |
| Screen position: Landscape | Range bracket/interface: max. VESA 800 x 670                             |
| Inch range: max. 86 inch   | Other information: It is important that the minimum load of 18 kg is met |