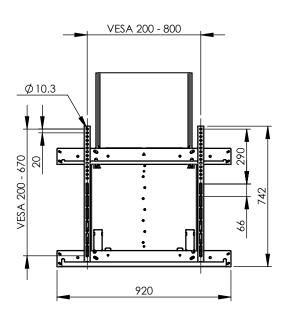

## Features:

| <b>Weight:</b> 27.50 kg    | Height adjustment: Manual 400 mm                                         |  |
|----------------------------|--------------------------------------------------------------------------|--|
| Colour: Black              | Bracket/interface: Included                                              |  |
| Maximum load: 36 - 63 kg   | Type bracket/interface: Universal                                        |  |
| Screen position: Landscape | Range bracket/interface: max. VESA 800 x 670                             |  |
| Inch range: max. 86 inch   | Other information: It is important that the minimum load of 36 kg is met |  |