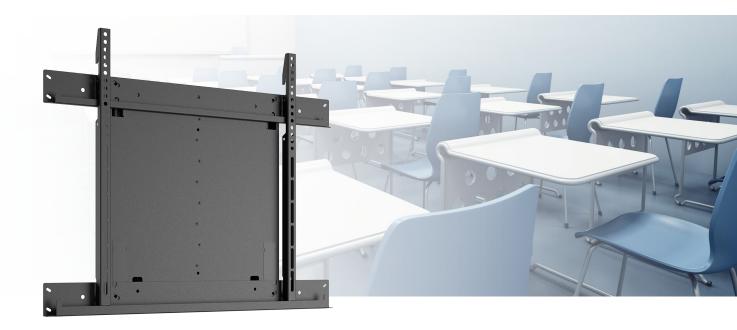

#### BBW.0400-63 BalanceBox 400-70 for touch screen 36 - 63 kg

The demand for mounting solutions that allow a touchscreen to be adjusted quickly and repeatedly increases. Touchscreens are getting bigger, which means that users can not reach the upper part and therefore can not operate it.

The BalanceBox lets you quickly and effortlessly move a touchscreen to the right work and presentation height, regardless your height, or if you are in a (wheel)chair. Optimal accessibility and therefore a continuously pleasant and especially healthy posture when writing and drawing contribute to a perfect presentation.

#### How does the BalanceBox work?

The BalanceBox is a mounting system with a built-in spring mechanism that balances heavy weights like a touchscreen, so that it appears to be "weightless". Manually moving up and down becomes child's play.