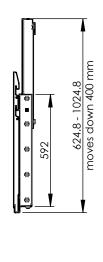

## Features:

| <b>Weight:</b> 27.50 kg    | Height adjustment: Manual 400 mm                                         |  |
|----------------------------|--------------------------------------------------------------------------|--|
| Colour: Black              | Bracket/interface: Included                                              |  |
| Maximum load: 36 - 63 kg   | Type bracket/interface: Universal                                        |  |
| Screen position: Landscape | Range bracket/interface: max. VESA 800 x 670                             |  |
| Inch range: max. 86 inch   | Other information: It is important that the minimum load of 36 kg is met |  |