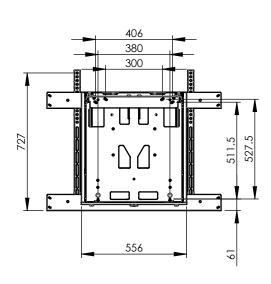

# PRODUCT LEAFLET

# BalanceBox 400

## Features:

| <b>Weight:</b> 27.50 kg    | Height adjustment: Manual 400 mm                                         |  |
|----------------------------|--------------------------------------------------------------------------|--|
| Colour: Black              | Bracket/interface: Included                                              |  |
| Maximum load: 36 - 63 kg   | Type bracket/interface: Universal                                        |  |
| Screen position: Landscape | Range bracket/interface: max. VESA 800 x 670                             |  |
| Inch range: max. 86 inch   | Other information: It is important that the minimum load of 36 kg is met |  |