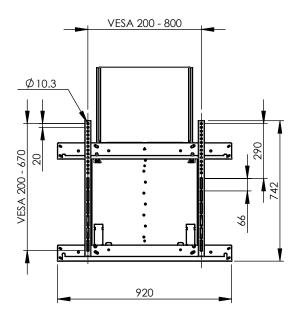

### Features:

| <b>Weight:</b> 27.50 kg    | Height adjustment: Manual 400 mm                                                |  |
|----------------------------|---------------------------------------------------------------------------------|--|
| Colour: Black              | Bracket/interface: Included                                                     |  |
| Maximum load: 61 - 89 kg   | Type bracket/interface: Universal                                               |  |
| Screen position: Landscape | Range bracket/interface: max. VESA 800 x 670                                    |  |
| Inch range: max. 86 inch   | <b>Other information:</b> It is important that the minimum load of 61 kg is met |  |