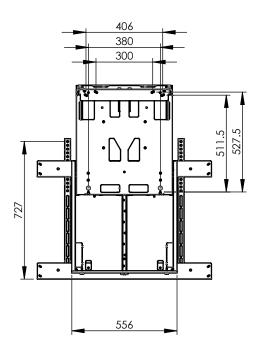

### Features:

| <b>Weight:</b> 27.50 kg    | Height adjustment: Manual 400 mm                                                |  |
|----------------------------|---------------------------------------------------------------------------------|--|
| Colour: Black              | Bracket/interface: Included                                                     |  |
| Maximum load: 61 - 89 kg   | Type bracket/interface: Universal                                               |  |
| Screen position: Landscape | Range bracket/interface: max. VESA 800 x 670                                    |  |
| Inch range: max. 86 inch   | <b>Other information:</b> It is important that the minimum load of 61 kg is met |  |