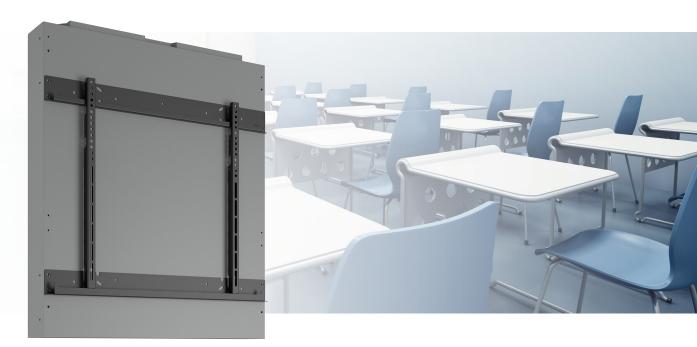

#### BBW.0650-64 BalanceBox 650-80 for touch screen 29 - 64 kg

The demand for mounting solutions that allow a touchscreen to be adjusted quickly and repeatedly increases. Touchscreens are getting bigger, which means that users can not reach the upper part and therefore can not operate it.

The BalanceBox lets you quickly and effortlessly move a touchscreen to the right work and presentation height, regardless your height, or if you are in a (wheel)chair. Optimal accessibility and therefore a continuously pleasant and especially healthy posture when writing and drawing contribute to a perfect presentation.

#### How does the BalanceBox work?

The BalanceBox is a mounting system with a built-in spring mechanism that balances heavy weights like a touchscreen, so that it appears to be "weightless". Manually moving up and down becomes child's play.