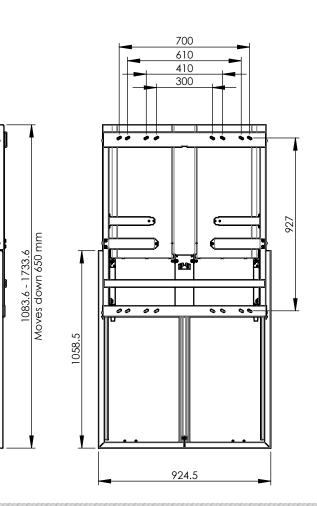

## Features:

| <b>Weight:</b> 80.60 kg    | Height adjustment: Manual 650 mm                                                |  |
|----------------------------|---------------------------------------------------------------------------------|--|
| Colour: Black              | Bracket/interface: Included                                                     |  |
| Maximum load: 29 - 64 kg   | Type bracket/interface: Universal                                               |  |
| Screen position: Landscape | Range bracket/interface: max. 800 x 670                                         |  |
| Inch range: max. 98 inch   | <b>Other information:</b> It is important that the minimum load of 29 kg is met |  |