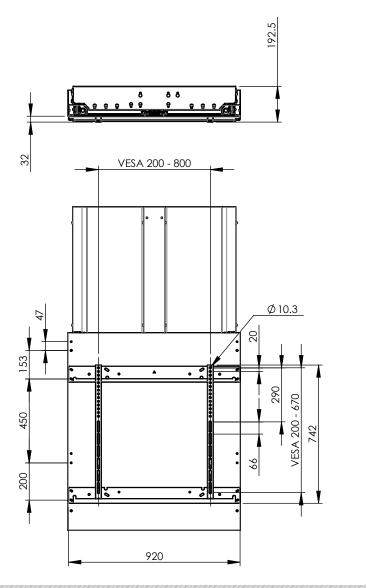

## Features:

| <b>Weight:</b> 80.60 kg    | Height adjustment: Manual 650 mm                                                |  |
|----------------------------|---------------------------------------------------------------------------------|--|
| Colour: Black              | Bracket/interface: Included                                                     |  |
| Maximum load: 29 - 64 kg   | Type bracket/interface: Universal                                               |  |
| Screen position: Landscape | Range bracket/interface: max. 800 x 670                                         |  |
| Inch range: max. 98 inch   | <b>Other information:</b> It is important that the minimum load of 29 kg is met |  |