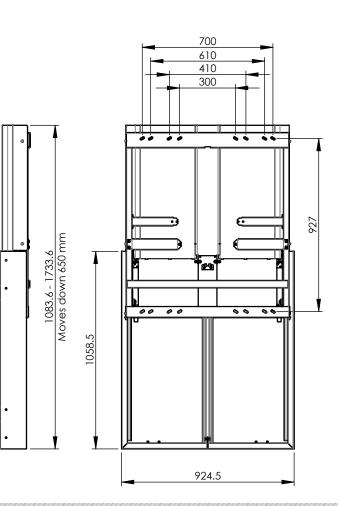

### Features:

| <b>Weight:</b> 80.60 kg    | Height adjustment: Manual 650 mm                                                |  |
|----------------------------|---------------------------------------------------------------------------------|--|
| Colour: Black              | Bracket/interface: Included                                                     |  |
| Maximum load: 62 - 121 kg  | Type bracket/interface: Universal                                               |  |
| Screen position: Landscape | Range bracket/interface: max. 800 x 670                                         |  |
| Inch range: max. 98 inch   | <b>Other information:</b> It is important that the minimum load of 62 kg is met |  |