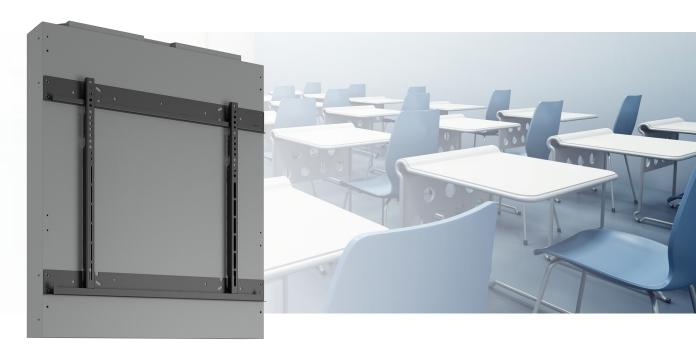

### BBW.0650-121 BalanceBox 650-130 for touch screen 62 - 121 kg

The demand for mounting solutions that allow a touchscreen to be adjusted quickly and repeatedly increases. Touchscreens are getting bigger, which means that users can not reach the upper part and therefore can not operate it.

The BalanceBox lets you quickly and effortlessly move a touchscreen to the right work and presentation height, regardless your height, or if you are in a (wheel)chair. Optimal accessibility and therefore a continuously pleasant and especially healthy posture when writing and drawing contribute to a perfect presentation.

#### How does the BalanceBox work?

The BalanceBox is a mounting system with a built-in spring mechanism that balances heavy weights like a touchscreen, so that it appears to be "weightless". Manually moving up and down becomes child's play.