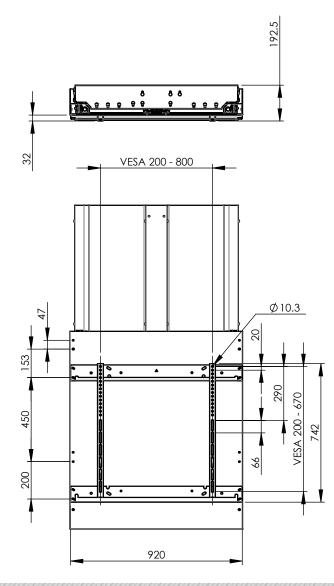

### Features:

| <b>Weight:</b> 80.60 kg    | Height adjustment: Manual 650 mm                                                |  |
|----------------------------|---------------------------------------------------------------------------------|--|
| Colour: Black              | Bracket/interface: Included                                                     |  |
| Maximum load: 62 - 121 kg  | Type bracket/interface: Universal                                               |  |
| Screen position: Landscape | Range bracket/interface: max. 800 x 670                                         |  |
| Inch range: max. 98 inch   | <b>Other information:</b> It is important that the minimum load of 62 kg is met |  |