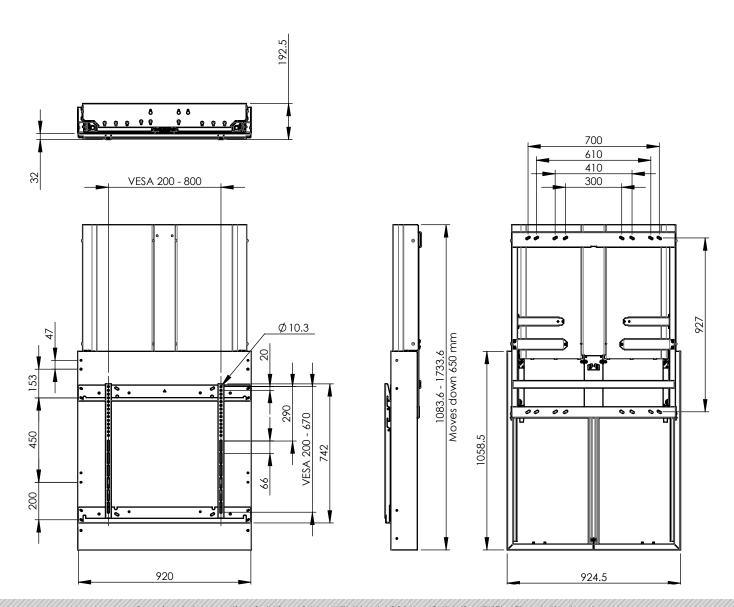

#### Features and benefits BalanceBox 650

| Ergonomics        | Effortless high-low adjustment   | Operating reliability | Tested to 60.000 cycles                                 |
|-------------------|----------------------------------|-----------------------|---------------------------------------------------------|
| Design            | Innovative stainless steel cover | Mounting              | Easy and safe mounting, different surfaces < 30 minutes |
| Functionality     | Intuitive up and down movement   | Logistics             | Compact packaging, relatively low transport costs       |
| Safety            | UL, TüV and CE-certified         | Maintenance           | Maintenance-free                                        |
| Manual<br>control | No motor, no electricity needed  |                       |                                                         |

# Features:

| <b>Weight:</b> 80.60 kg          | Height adjustment: Manual 650 mm                                         |  |
|----------------------------------|--------------------------------------------------------------------------|--|
| Colour: Black                    | Bracket/interface: Included                                              |  |
| <b>Maximum load:</b> 89 - 156 kg | Type bracket/interface: Universal                                        |  |
| Screen position: Landscape       | Range bracket/interface: max. 800 x 670                                  |  |
| Inch range: max. 98 inch         | Other information: It is important that the minimum load of 89 kg is met |  |