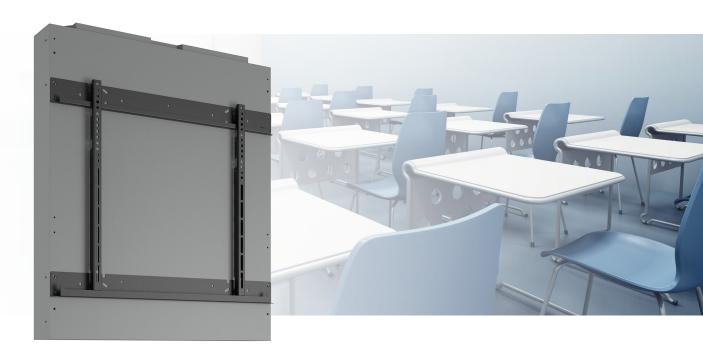

### BBW.0650-156 BalanceBox 650-180 for touch screen 89 - 156 kg

The demand for mounting solutions that allow a touchscreen to be adjusted quickly and repeatedly increases. Touchscreens are getting bigger, which means that users can not reach the upper part and therefore can not operate it.

The BalanceBox lets you quickly and effortlessly move a touchscreen to the right work and presentation height, regardless your height, or if you are in a (wheel)chair. Optimal accessibility and therefore a continuously pleasant and especially healthy posture when writing and drawing contribute to a perfect presentation.

#### How does the BalanceBox work?

The BalanceBox is a mounting system with a built-in spring mechanism that balances heavy weights like a touchscreen, so that it appears to be "weightless". Manually moving up and down becomes child's play.