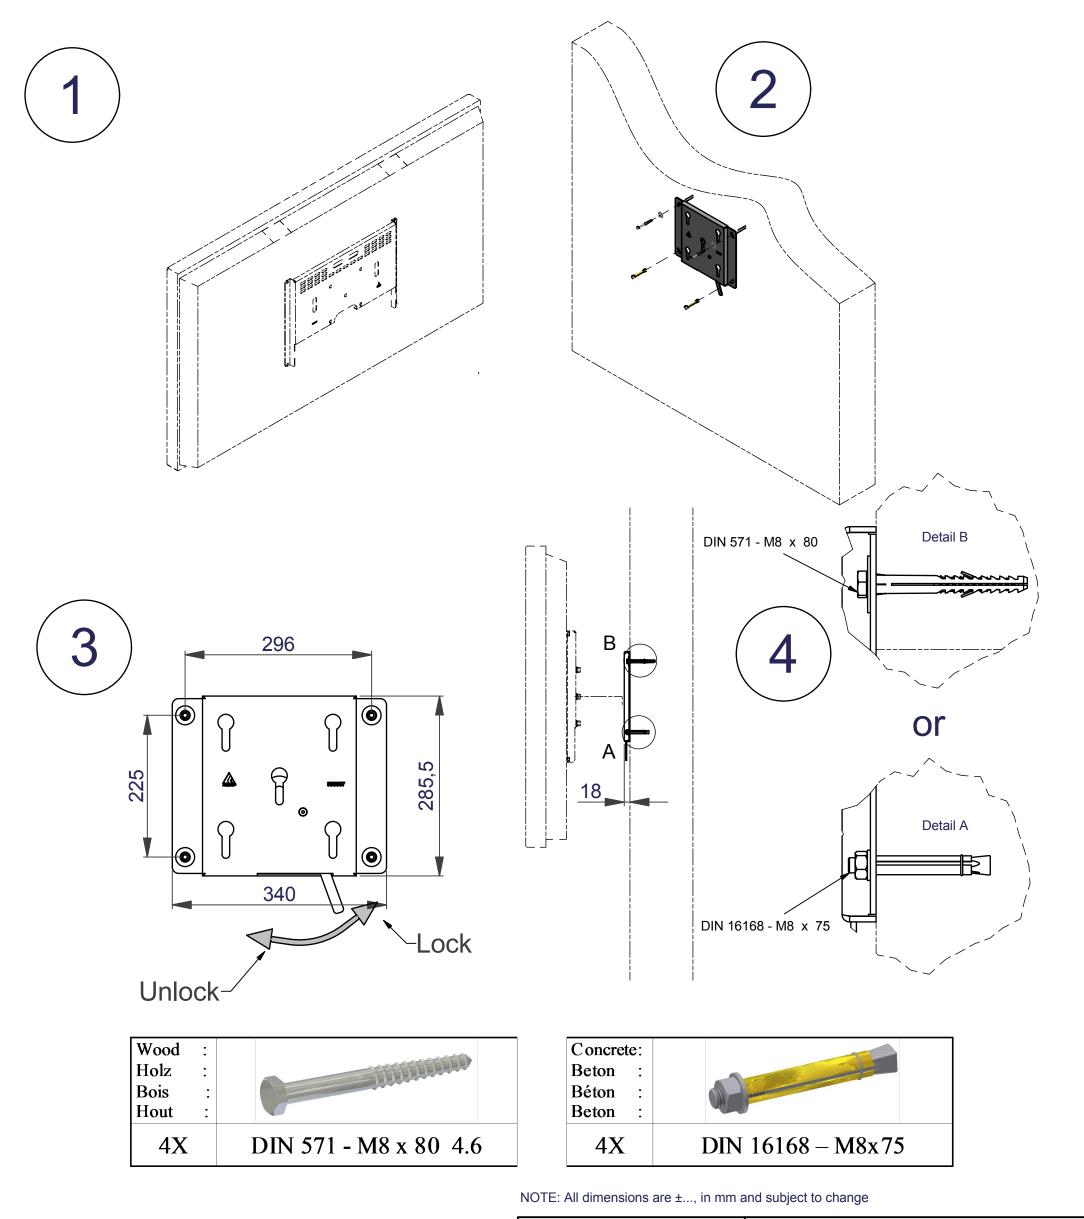

## L&S5 Flat Panel Wall Mount

Max. 85 Kg

Dimensions are indications, not to be used for any preparations. No rights can be derived from the above dimensions.

© COPYRIGHT AUDIPACK This print and the information shown thereon, is the property of AUDIPACK.

It may not be delivered to others nor reproduced for general circulation without the written consent of the AUDIPACK engineering department.

MOUNTING GUIDE

AUDIPACK Industriestraat 2-4 2751 GT Moerkapelle