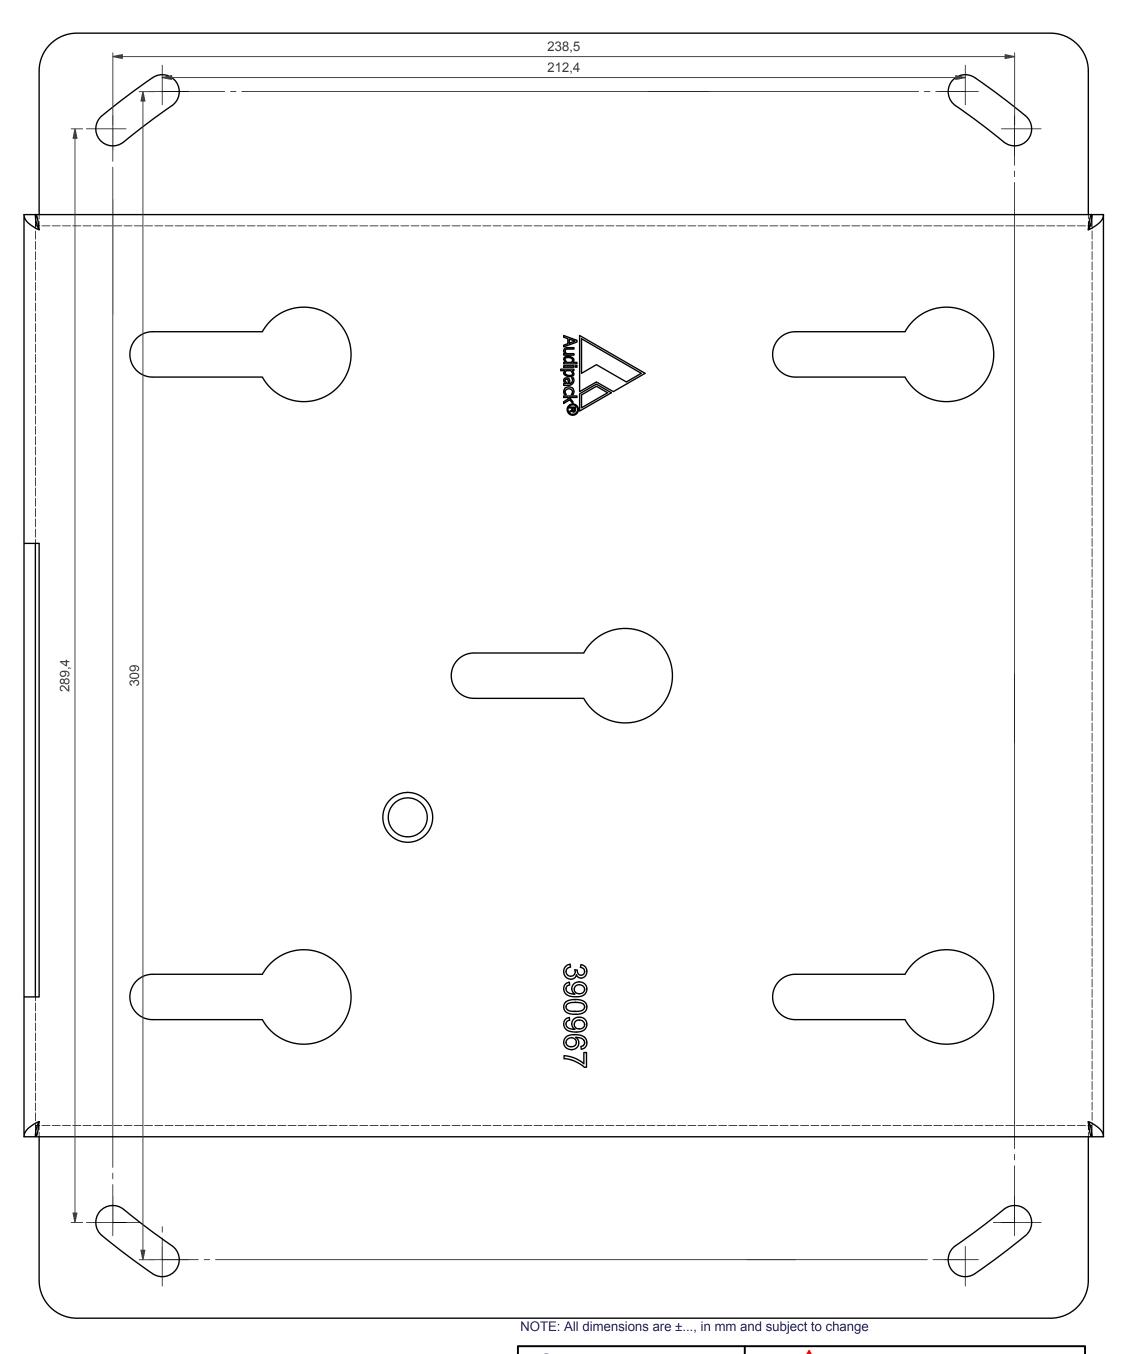

the Netherlands
Tel: +31(0)795931671
Fax: +31(0)795933115
www.audipack.com

390967

© COPYRIGHT AUDIPACK

This print and the information shown thereon, is the property of AUDIPACK.

It may not be delivered to others nor reproduced for general circulation without the written consent of the AUDIPACK engineering department.

## **AUDIPACK** Industriestraat 2-4 2751 GT Moerkapelle the Netherlands

Tel: +31(0)795931671 Fax: +31(0)795933115 www.audipack.com

MOUNTING GUIDE

390967