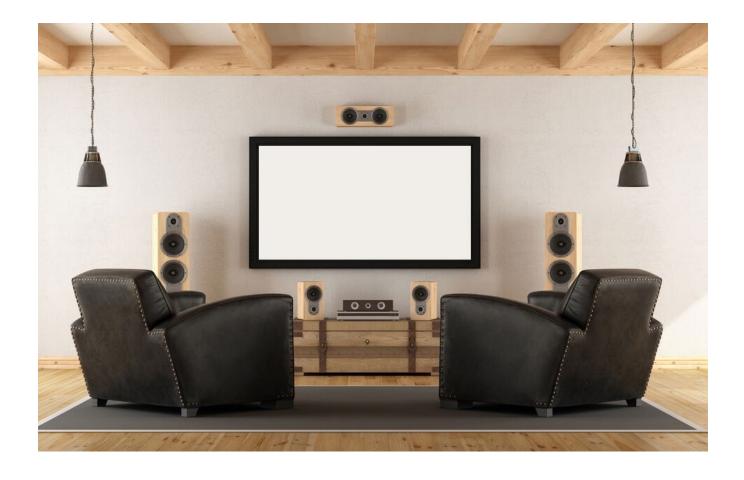

## Living

Living is the latest line of frame screens for home cinema. The frame is designed for projection with traditional installation or ultra short throw video projectors.

10 cm black borders. Available in the traditional version or curved.