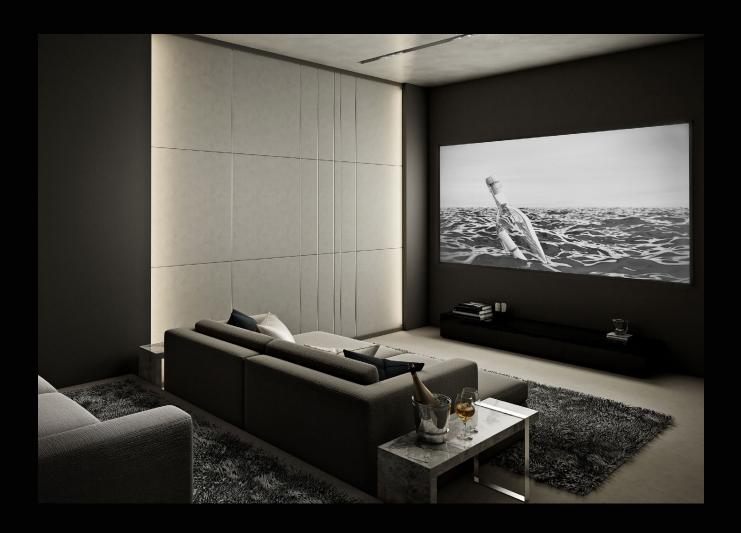

## Living

Living is the latest line of frame screens for home cinema. The frame is designed for projection with traditional installation or ultra short throw video projectors.

10 cm black borders. Available in the traditional version or curved.