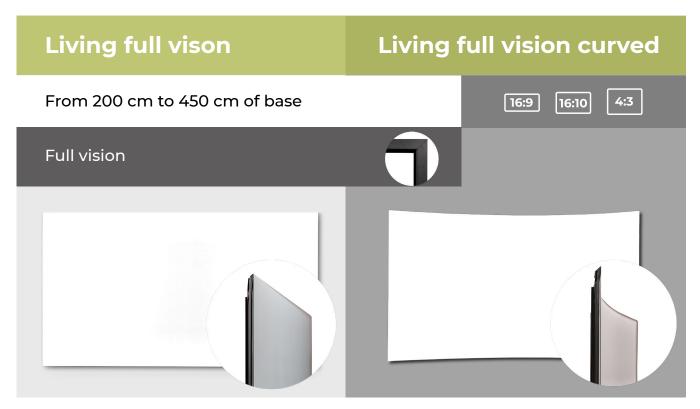

This model, paired with high contrast RADIANCE fabrics specific for video projection in normally lit environments, represents the market trend and the maximum evolution of modern home cinema.

No black borders. Available in the traditional version or curved.

Elegant and minimal, it becomes a fine piece of forniture in any living space and design room. It becomes total white or shimmer grey according to the installed fabric.