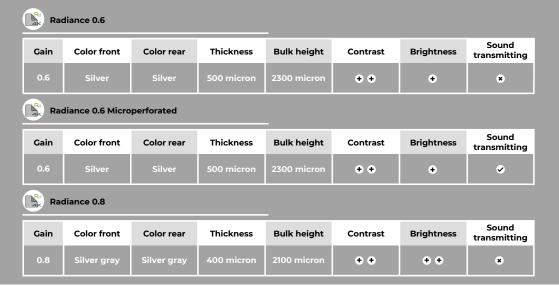

### **Special fabrics**

All LIVING frame screens feature a wide range of traditional PVC fabrics.

This model, combined with the **high-contrast RADIANCE fabrics** specific for video projection in normally lit environments, represents the market trend and the maximum evolution of modern home cinema.

It is important to focus on the **RADIANCE fabric line** dedicated to the projections in ambient light, which perfectly complete the performances of LIVING screens.