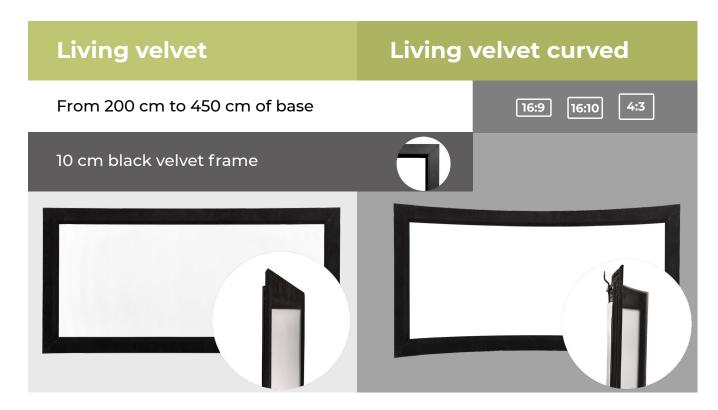

## Living

Living is the latest line of frame screens for home cinema. The frame is designed for projection with traditional installation or ultra short throw video projectors.

10 cm black borders. Available in the traditional version or curved.

It features a profile with an inward 45° angle designed for videoprojection with ultra-short optics which also guarantees a perfect flatness of the fabric placed on the back of the frame.

10 cm black velvet borders. Available in the traditional version or curved.