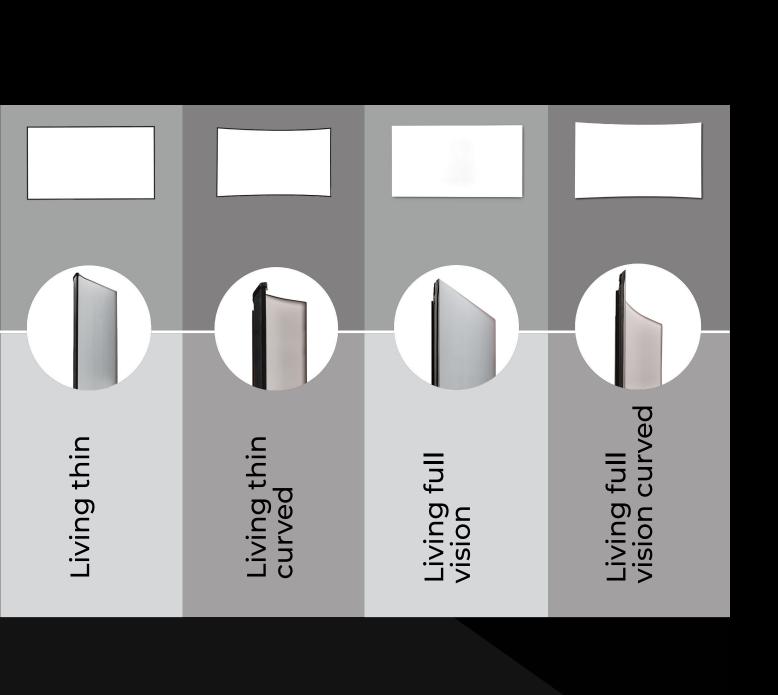

The smooth borders with black velvet finish absorb any possible overlapping of the projected image.

5 mm black borders. Available in the traditional version or curved.

The trendy screen in modern home cinema with 5 mm thin frame.

This model, paired with high contrast RADIANCE fabrics specific for video projection in normally lit environments, represents the market trend and the maximum evolution of modern home cinema.

No black borders. Available in the traditional version or curved.

Elegant and minimal, it becomes a fine piece of forniture in any living space and design room. It becomes total white or shimmer grey according to the installed fabric.

### Easy Fabric Installation

Living and Living Velvet

Living thin

Living full vision