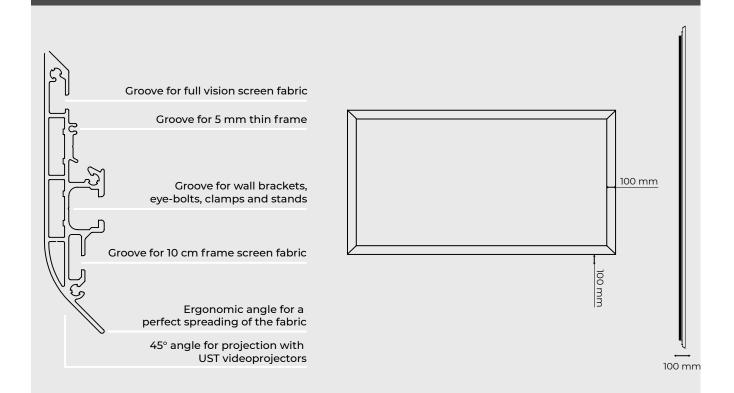

#### **Technical features**

### Improved version

- Performance and vigorous profile that allows to reach viewing area base up to 450 m.
- The ergonomical shape of the frame offers a physiological tension of the fabric.
- 45 ° internal angle for a perfect video projection with ultra short throw.
- Great versatility of wall, ceiling installation with truss and wall brackets.
- Recommended in combination with one of the specific high contrast RADIANCE fabrics for video projection in ambient light.