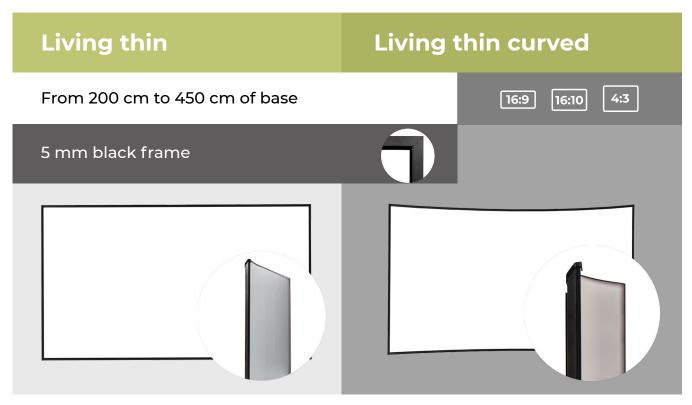

The smooth borders with black velvet finish absorb any possible overlapping of the projected image.

5 mm black borders. Available in the traditional version or curved.

The trendy screen in modern home cinema with 5 mm thin frame.