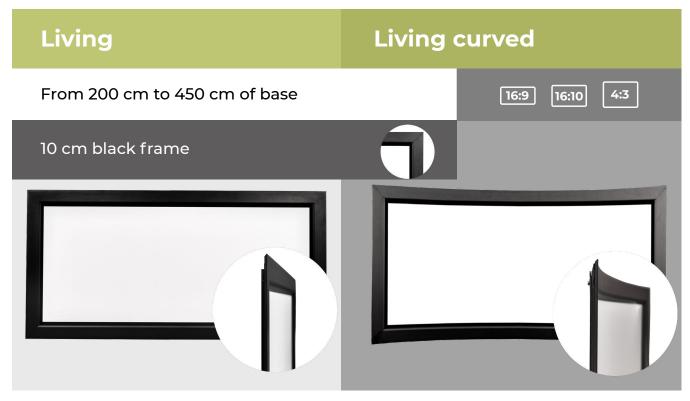

## Living

Living is the latest line of frame screens for home cinema. The frame is designed for projection with traditional installation or ultra short throw video projectors.

10 cm black borders. Available in the traditional version or curved.