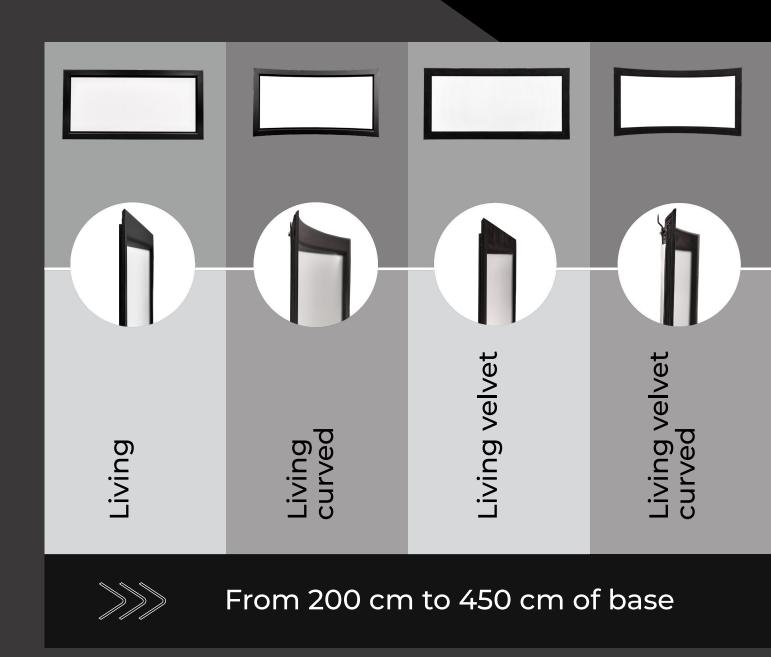

## Living

Living is the latest line of frame screens for home cinema. The frame is designed for projection with traditional installation or ultra short throw video projectors.

10 cm black borders. Available in the traditional version or curved.

It features a profile with an inward 45° angle designed for videoprojection with ultra-short optics which also guarantees a perfect flatness of the fabric placed on the back of the frame.

10 cm black velvet borders. Available in the traditional version or curved.

The smooth borders with black velvet finish absorb any possible overlapping of the projected image.

5 mm black borders. Available in the traditional version or curved.

The trendy screen in modern home cinema with 5 mm thin frame.

This model, paired with high contrast RADIANCE fabrics specific for video projection in normally lit environments, represents the market trend and the maximum evolution of modern home cinema.

No black borders. Available in the traditional version or curved.

Elegant and minimal, it becomes a fine piece of forniture in any living space and design room. It becomes total white or shimmer grey according to the installed fabric.