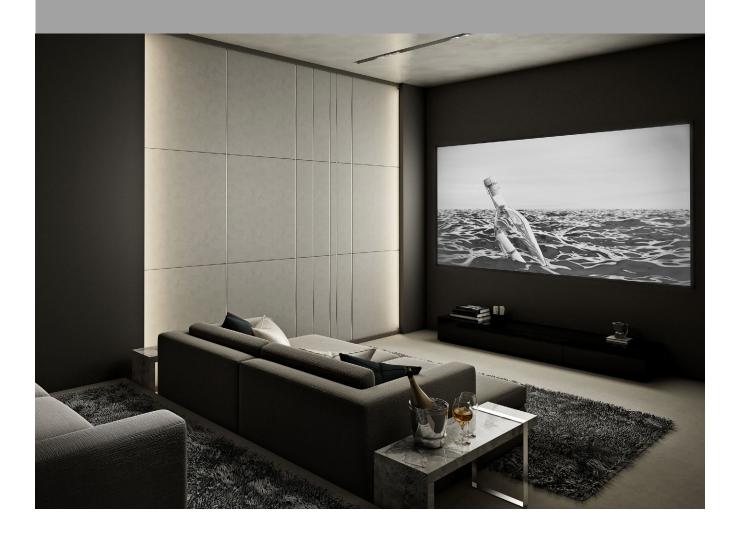

## Living

Living is the latest line of frame screens for home cinema. The frame is designed for projection with traditional installation or ultra short throw video projectors.

10 cm black borders. Available in the traditional version or curved.

It features a profile with an inward 45° angle designed for videoprojection with ultra-short optics which also guarantees a perfect flatness of the fabric placed on the back of the frame.

10 cm black velvet borders. Available in the traditional version or curved.