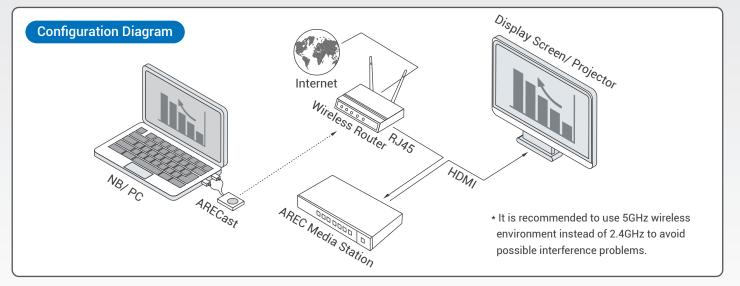

## ARECast Wireless Projection Button

Via ARECast, with one press of a button, the presentation content from your laptop not only can be transmitted to AREC Media Station, but it also can be shared on the display screen. ARECast makes lecture capture and projection sharing easier than ever.