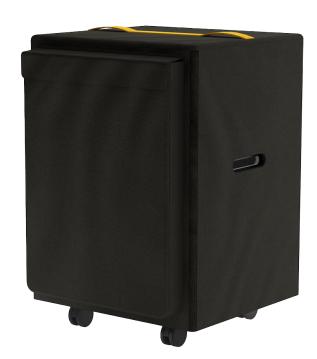

## **SOFT COVER**

The Artome Soft Cover provides an easy and convenient way to protect your Artome during transport or storage. The cover ensures that your Artome stays safe from dust and scratches. Additionally, there is a side pocket designed to store the Artome table (sold separately), offering added convenience for keeping your accessories together.

## **Product Details**

| Name                | Artome Soft Cover                                                                      |
|---------------------|----------------------------------------------------------------------------------------|
| Materials           | Two layers of water-resistant Codura® with 0.39 inches (1 cm) foam for protection      |
| Dimensions          | (W x H x D) 22.5" x 29.6" x 20.9" (57.2 cm x 75.1 cm x 53.2 cm) + pouch 2.56" (6.5 cm) |
| Compatible products | Artome S1 and Artome M10                                                               |