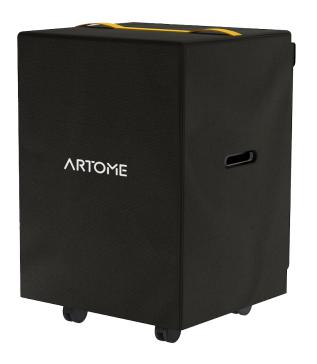

## **SOFT COVER**

The Artome Soft Cover provides an easy and convenient way to protect your Artome during transport or storage. The cover ensures that your Artome stays safe from dust and scratches. Additionally, there is a side pocket designed to store the Artome table (sold separately), offering added convenience for keeping your accessories together.

## **Product Details**

| Name                | Artome Soft Cover                                                                      |
|---------------------|----------------------------------------------------------------------------------------|
| Materials           | Two layers of water-resistant Codura® with 0.39 inches (1 cm) foam for protection      |
| Dimensions          | (W x H x D) 22.5" x 29.6" x 20.9" (57.2 cm x 75.1 cm x 53.2 cm) + pouch 2.56" (6.5 cm) |
| Compatible products | Artome S1 and Artome M10                                                               |